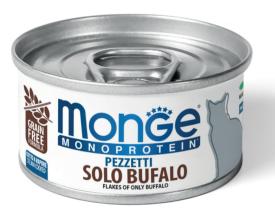

# FLAKES **ONLY BUFFALO**

Delicious flakes with buffalo produced using fresh ingredients and high quality. The flakes are steam cooked, have a soft texture and a pleasant aroma. For the preparation of this complete and balanced food for cats it's used a unique source of animal protein, buffalo highly digestible.

### COMPOSITION

Buffalo 70% (equal to 100% of meat used), minerals.